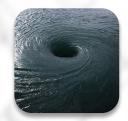

a. give up

b. ignore it

c. get back into the current and keep flowing

5. What did Jacob refer to that he believes can help in life?

a. rafting b. drinking c. nature

6. Jacob feels nature can help teach you what?