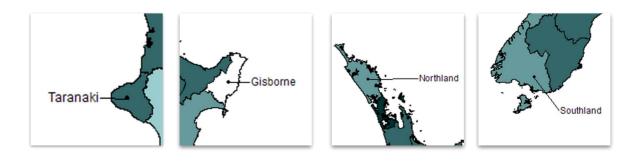

5. Which of the consonants are pronounced the most different than english?

6. Circle the region where the "wh" sound is replaced with a glottal stop?

AFED EDUCATION 5 Paul Street Wairoa, NZ E. <u>info@afedsquad.co.nz</u> W. www.afedsquad.co.nz

## QUEST 3 (Consonants Pronunciation "r", "ng" and "wh")

7. Circle the region where the city of "Whangārei" is situated?

8. What word does Mana want you to pronounce to practise the "wh" sound?

**AFED EDUCATION** 5 Paul Street Wairoa, NZ