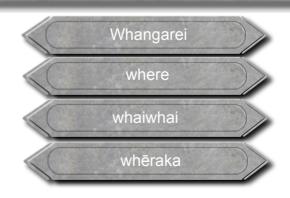

## QUEST 3 (Consonants Pronunciation "r", "ng" and "wh")

7. Circle the region where the city of "Whangārei" is situated?

8. What word does Mana want you to pronounce to practise the "wh" sound?

**AFED EDUCATION** 5 Paul Street Wairoa, NZ