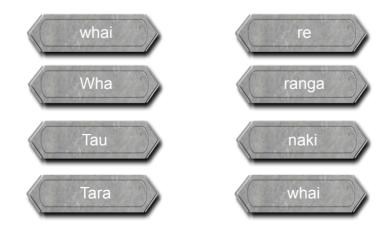

9. What is the word Mana wants you to say to practise the "wh" sound?

10. Join these broken words