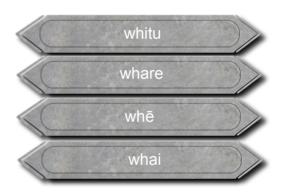

9. What is the word Mana wants you to say to practise the "wh" sound?

10. Join these broken words