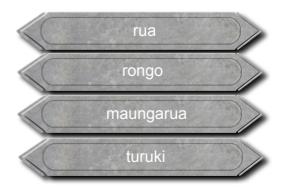

QUIZ

QUEST 3 (Consonants Pronunciation "r", "ng" and "wh")

Play video - Quest 3 Video 3 Visit <u>https://afedsquad.co.nz/tereolessons/</u>

3. Write the word Mana uses to help pronounce the "ng" sound?

4. Which one of these "ng" words is not the correct sound?