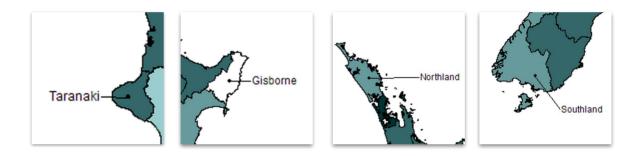

5. Which of the consonants are pronounced the most different than english?

6. Circle the region where the "wh" sound is replaced with a glottal stop?

AFED EDUCATION 5 Paul Street Wairoa, NZ E. <u>info@afedsquad.co.nz</u> W. www.afedsquad.co.nz

## QUEST 3 (Consonants Pronunciation "r", "ng" and "wh")

7. Circle the region where the city of "Whangārei" is situated?

8. What word does Mana want you to pronounce to practise the "wh" sound?

**AFED EDUCATION** 5 Paul Street Wairoa, NZ